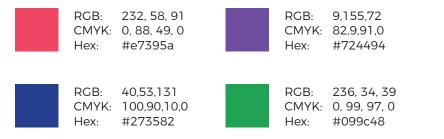

#### **Main Color**

RGB: 30, 113, 184 CMYK: 85, 50, 0, 0 Hex: #1d71b8 RGB: 0, 0, 0 CMYK: 91, 79, 62, 97 Hex: #000000

Sub Color

# DF15F-

**Main Color** 

Sub Color

RGB: 30, 113, 184 CMYK: 85, 50, 0, 0 Hex: #1d71b8 RGB: 232, 58, 91 CMYK: 0, 88, 49, 0 Hex: #e7395a

# DASH PROJECT LOGOS

RGB:30, 113, 184CMYK:85, 50, 0, 0Hex:#1d71b8

RGB: 0, 0, 0 CMYK: 91, 79, 62, 97 Hex: #000000