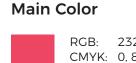

# DF15F-

**Main Color** 

Sub Color

RGB: 30, 113, 184 CMYK: 85, 50, 0, 0 Hex: #1d71b8 RGB: 232, 58, 91 CMYK: 0, 88, 49, 0 Hex: #e7395a