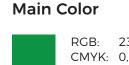

# A PRIVETE SEND

RGB:236, 34, 39CMYK:0, 99, 97, 0Hex:#099c48

Sub Color

RGB: 0, 0, 0 CMYK: 91, 79, 62, 97 Hex: #000000