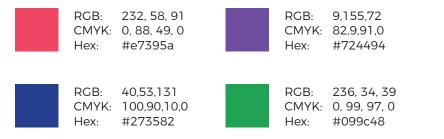

# DF15F-

**Main Color** 

Sub Color

RGB: 30, 113, 184 CMYK: 85, 50, 0, 0 Hex: #1d71b8 RGB: 232, 58, 91 CMYK: 0, 88, 49, 0 Hex: #e7395a

# **ENSTRAT**

RGB:232, 58, 91CMYK:0, 88, 49, 0Hex:#e7395a

Sub Color

RGB: 0, 0, 0 CMYK: 91, 79, 62, 97 Hex: #000000