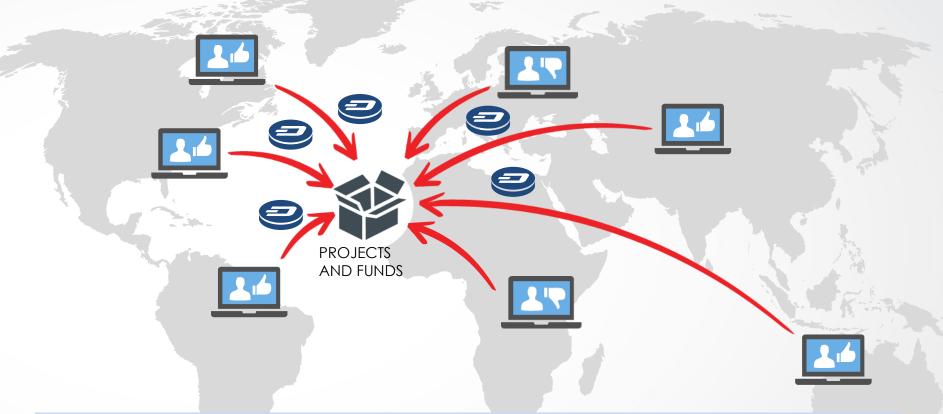

#### **Decentralized Governance**

- Decentralized decision-making process
- Blockchain as a source of project funding
- Decentralized Autonomus Organization (DAO)

#### **Dash Self-funding Model**