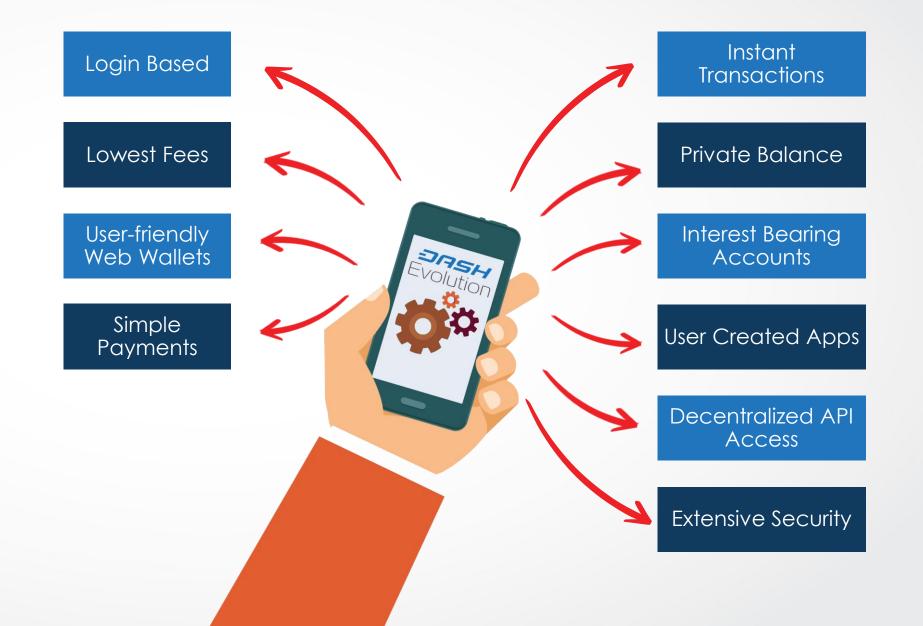

utonomus Organization (DAO)



#### **Dash Self-funding Model**



#### \$1M/year blockchain based funding<sup>1</sup>

1. \$12.00 per DASH



#### **Dash Self-funding Achievements**



#### **Investment Oportunity**



- Mining
- Masternodes
- Project governance
- Coin value



JASH

#### How Is Dash Better?

|                                  | PayPal | Bitcoin | Dash  |
|----------------------------------|--------|---------|-------|
| Web / Mobile<br>access           | Yes 🗸  | No* 🗙   | Yes 🗸 |
| User Accounts                    | Yes 🗸  | No 🗙    | Yes 🗸 |
| Instant<br>payment<br>processing | Yes 🗸  | No 🗙    | Yes 🗸 |
| Pay to user                      | Yes 🗸  | No 🗙    | Yes 🗸 |
| Decentralized                    | No 🗙   | Yes 🗸   | Yes 🗸 |

\* unless via centralized gateway







#### ...look into the Future

| апынрач 🔍 😒 🌣                                                                                               | FUNDS CONTACTS APPS |          |          |               | DASH             |                                            |
|-------------------------------------------------------------------------------------------------------------|---------------------|----------|----------|---------------|------------------|--------------------------------------------|
| Walletusername                                                                                              | ACCOUNTS HISTORY    | TRANSFER |          | FILTER: ALL C | ASH CURRENT JOIN | r VAULT                                    |
| 5 343 443.23 DASH<br>1230 000 S<br>OTHER PROFILES