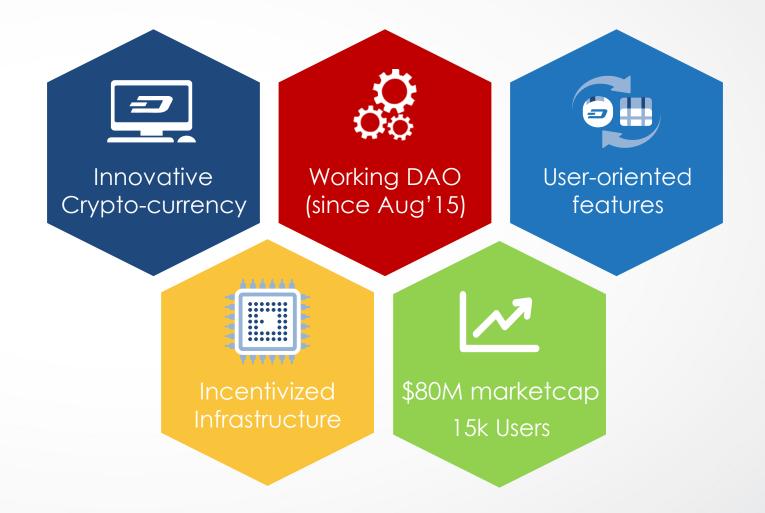

**DASH** 

## Dash Project Overview



Robert Więcko (<u>robert@dash.org</u>), Warsaw, 25th August 2016

### What Is Crypto-currency?

- Crypto-currency = digital currency
- First crypto-currency: Bitcoin (2009)
- Medium of exchange in the Internet
- Decentralized network instead of centralized institutions
- Money secured by cryptography
- Maintained by community



## Innovation





#### What To Do With Crypto-currency?





#### What is Dash?





#### **Unique Dash Features**





# masternode (\*



#### **Decentralized Governance**



- Decentralized decision-making process
- Blockchain as a source of project funding
- Decentralized Autonomus Organization (DAO)



#### **Dash Self-funding Model**



#### \$1M/year blockchain based funding<sup>1</sup>

1. \$12.00 per DASH



#### **Dash Self-funding Achievements**



#### **Investment Oportunity**



- Mining
- Masternodes
- Project governance
- Coin value



JASH

#### How Is Dash Better?

|                                  | PayPal | Bitcoin | Dash  |
|----------------------------------|--------|---------|-------|
| Web / Mobile<br>access           | Yes 🗸  | No* 🗙   | Yes 🗸 |
| User Accounts                    | Yes 🗸  | No 🗙    | Yes 🗸 |
| Instant<br>payment<br>processing