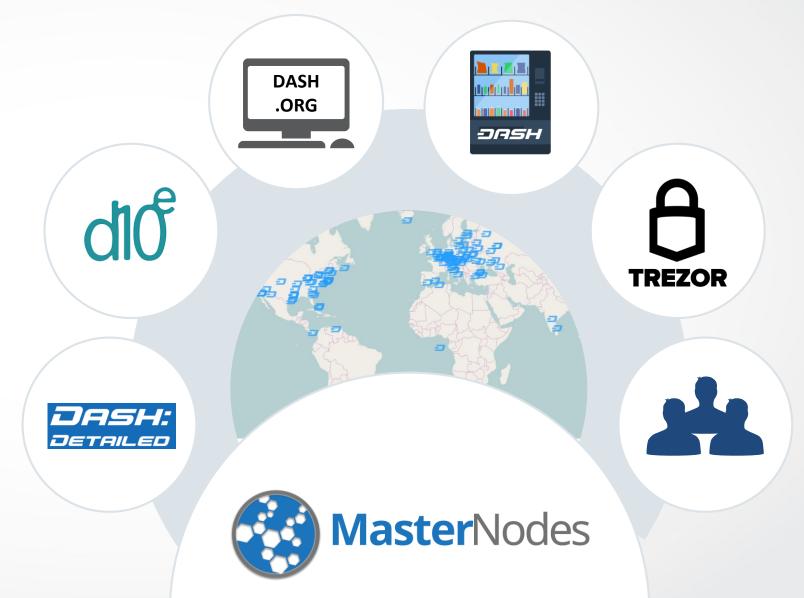

ew



Robert Więcko (<u>robert@dash.org</u>), Warsaw, 25th August 2016

### What Is Crypto-currency?

- Crypto-currency = digital currency
- First crypto-currency: Bitcoin (2009)
- Medium of exchange in the Internet
- Decentralized network instead of centralized institutions
- Money secured by cryptography
- Maintained by community



## Innovation





#### What To Do With Crypto-currency?





#### What is Dash?





#### **Unique Dash Features**





# masternode (\*



#### **Decentralized Governance**



- Decentralized decision-making process
- Blockchain as a source of project funding
- Decentralized Autonomus Organization (DAO)



#### **Dash Self-funding Model**



#### \$1M/year blockchain based funding<sup>1</sup>

1. \$12.00 per DASH



#### **Dash Self-funding Achievements**



#### **Investment Oportunity**



- Mining
- Masternodes
- Project governance
- Coin value



JASH

#### How Is Dash Better?

|                                  | PayPal | Bitcoin | Dash  |
|----------------------------------|--------|---------|-------|
| Web / Mobile<br>access           | Yes 🗸  | No* 🗙   | Yes 🗸 |
| User Accounts                    | Yes 🗸  | No 🗙    | Yes 🗸 |
| Instant<br>payment<br>processing | Yes 🗸  | No 🗙    | Yes 🗸 |
| Pay to user                      | Yes 🗸  | No 🗙    | Yes 🗸 |
| Decentralized                    | No 🗙   | Yes 🗸   | Yes 🗸 |

\* unless via centralized gateway







#### ...look into the Future

| апынрач 🔍 😒 🌣                                                                                               | FUNDS CONTACTS APPS |          |