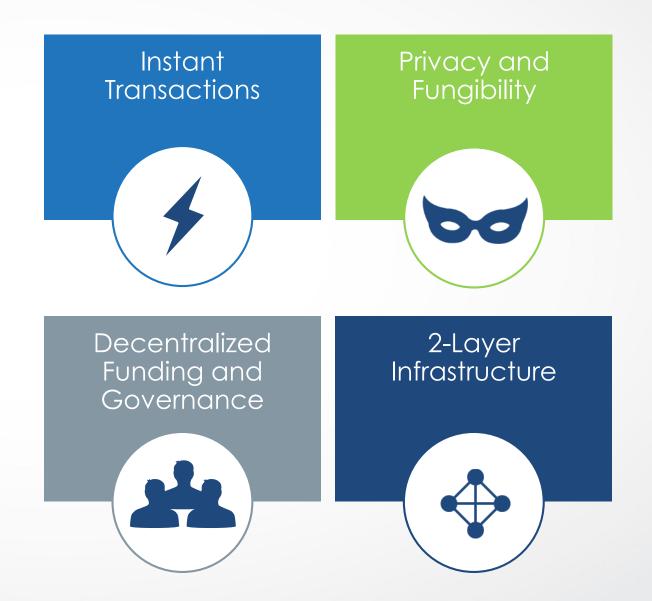

**DASH** 

## Dash Project Overview



Robert Więcko (<u>robert@dash.org</u>), Warsaw, 25th August 2016

### What Is Crypto-currency?

- Crypto-currency = digital currency
- First crypto-currency: Bitcoin (2009)
- Medium of exchange in the Internet
- Decentralized network instead of centralized institutions
- Money secured by cryptography
- Maintained by community



## Innovation





#### What To Do With Crypto-currency?





#### What is Dash?





#### **Unique Dash Features**





# masternode (\*



#### **Decentralized Governance**



- Decentralized decision-making process
- Blockchain as a source of project funding
- Decentralized Autonomus Organization (DAO)



#### **Dash Self-funding Model**



#### \$1M/year blockchain based funding<sup>1</sup>

1. \$12.00 per DASH



#### **Dash Self-funding Achievements**



#### **Investment Oportunity**



- Mining
- Masternodes
- Project governance
- Coin value



JASH

#### How Is Dash Better?

|                                  | PayPal | Bitcoin | Dash  |
|----------------------------------|--------|---------|-------|
| Web / Mobile<br>access           | Yes 🗸  | No* 🗙   | Yes 🗸 |
| User Accounts                    | Yes 🗸  | No 🗙    | Yes 🗸 |
| Instant<br>payment<br>processing | Yes 🗸  | No 🗙    | Yes 🗸 |
| Pay