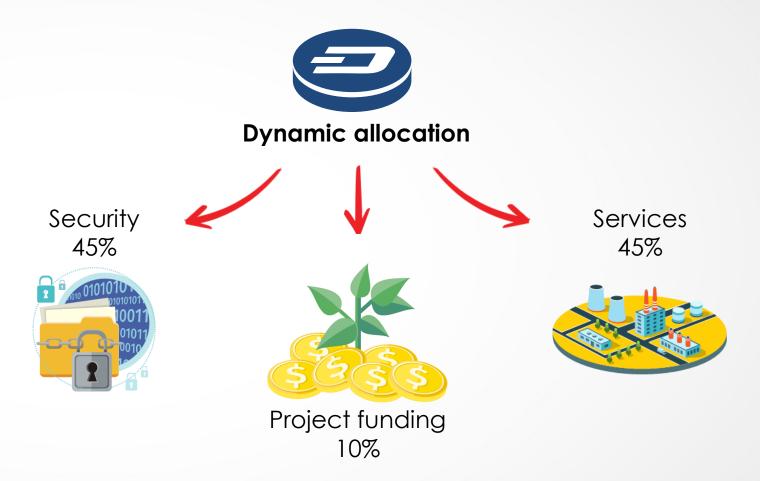

#### **Dash Self-funding Model**

#### \$1M/year blockchain based funding<sup>1</sup>

1. \$12.00 per DASH