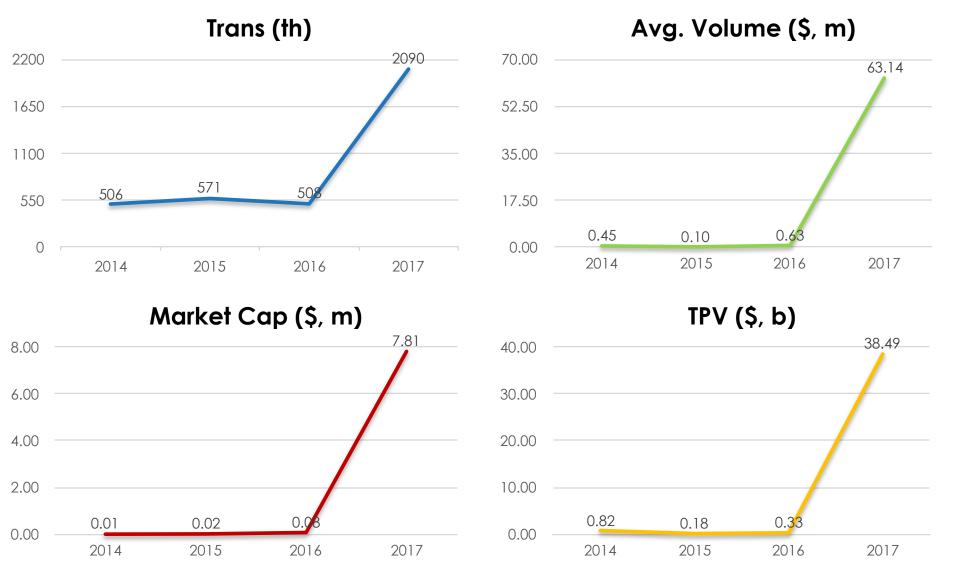

# How the Currency Performed

| Dash – Digital Cash                | 2014  | 2015   | 2016   | 2017    |
|------------------------------------|-------|--------|--------|---------|
| Dash Supply (m)                    | 4.99  | 6.10   | 6.99   | 7.81    |
| Price (\$)                         | 1.91  | 3.31   | 11.23  | 999.91  |
| Market Cap (\$, m)                 | 0.010 | 0.020  | 0.079  | 7.808   |
| Daily Price Volatility (σ)         | 11.3% | 4.7%   | 3.2%   | 6.0%    |
| Avg. Daily Trading Volume (\$, th) | 445   | 96     | 629    | 63,136  |
| YoY growth rates                   |       |        |        |         |
| Market Cap                         |       | +112%  | +289%  | +9,847% |
| Daily Price Volatility             |       | -58.3% | -31.8% | +86.8%  |
| Avg. Daily Trading Volume          |       | -78.4% | +554%  | +9,933% |

# How the Network Performed

| Dash - Digital Cash     | 2014  | 2015  | 2016  | 2017  |
|-------------------------|-------|-------|-------|-------|
| Usage                   |       |       |       |       |
| Active addr. / day (th) | 3.68  | 9.16  | 8.46  | 27.98 |
| Trans. / day (th)       | 1.66  | 1.41  | 1.39  | 5.71  |
| TPV (\$, B)             | 0.82  | 0.18  | 0.33  | 38.49 |
| Health                  |       |       |       |       |
| Network congestion      | 0.2%  | 0.4%  | 0.3%  | 0.8%  |
| Avg. hashrate (PH/s)    | 0.000 | 0.000 | 0.001 | 0.308 |
| Social Media            |       |       |       |       |
| Reddit subscribers (th) | n/a   | n/a   | 2.6   | 17.5  |
| YouTube subscribers     | n/a   | n/a   | 5.2   | 21.5  |