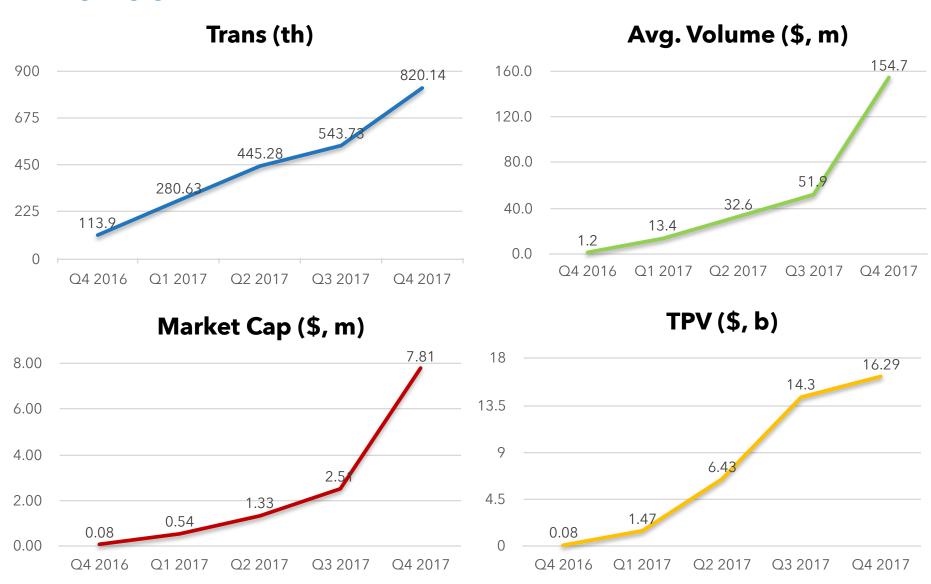

# How the Currency Performed

| Deck Digital Cook              | <b>Q</b> 4 | <b>Q</b> 1 | <b>Q2</b> | G3     | <b>Q</b> 4 | Ву      | Ву       |
|--------------------------------|------------|------------|-----------|--------|------------|---------|----------|
| Dash - Digital Cash            | 2016       | 2017       | 2017      | 2017   | 2017       | Quarter | Year     |
| Supply (m)                     | 6.99       | 7.20       | 7.39      | 7.59   | 7.81       | +2.9%   | +11.7%   |
| Price (\$)                     | 11.23      | 74.56      | 179.53    | 331.01 | 999.91     | +202%   | +8,803%  |
| Market Cap (\$)                | 78.5M      | 536.6M     | 1.32B     | 2.51B  | 7.8B       | +211%   | +9,847%  |
| Daily Price Volatility (σ)     | 2.3%       | 6.9%       | 6.2%      | 5.2%   | 5.8%       | +12%    | +157%    |
| Avg. Daily Trading Volume (\$) | 1.2M       | 13.4M      | 32.6M     | 51.9M  | 154.7M     | +198%   | +13,170% |

# How the Network Performed

| Dash Network            | Q4<br>2016 | Q1<br>2017 | Q2    | Q3    | Q4    | QoQ<br>Growth | YoY<br>Growth |
|-------------------------|------------|------------|-------|-------|-------|---------------|---------------|
| Usage                   |            |            |       |       |       |               |               |
| Active addr. / day (th) | 8.74       | 18.94      | 24.88 | 28.89 | 39.20 | +16%          | +201%         |
| Trans. / day (th)       | 1.24       | 3.12       | 4.89  | 5.91  | 8.91  | +21%          | +282%         |
| TPV (\$, B)             | 0.08       | 1.47       | 6.43  | 14.30 | 16.29 | +14%          | +21,079%      |
|                         |            |            |       |       |       |               |               |
| Health                  |            |            |       |       |       |               |               |
| Network congestion      | 0.3%       | 0.7%       | 1.0%  | 1.1%  | 0.7%  |               |               |
| Avg. hashrate (PH/s)    | 0.001      | 0.002      | 0.004 | 0.031 | 1.195 | +686%         | +18,575%      |
|                         |            |            |       |       |       |               |               |
| Social Media            |            |            |       |       |       |               |               |
| Reddit subscribers (th) | 2.6        | 4.2        | 6.1   | 9.3   | 17.5  | +87%          | +577%         |
| YouTube subscribers     | 5.2        | 10.4       | 14.9  | 17.8  | 21.5  | +21%          | +311%         |
| Twitter Followers       |            |            |       |       | 267K  |               |               |