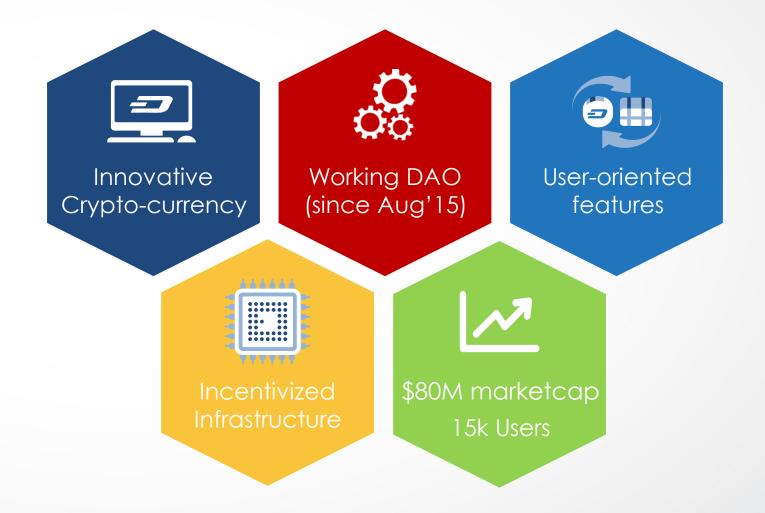

# Dash Project Overview



Dash Vision Dash is digital money for everyday financial transactions

# What Is Crypto-currency?

- Crypto-currency = digital currency
- First crypto-currency: Bitcoin (2009)
- Medium of exchange in the Internet
- Decentralized network instead of centralized institutions
- Money secured by cryptography
- Maintained by community





## What To Do With Crypto-currency?





#### What is Dash?





#### **Unique Dash Features**





# **Decentralized Governance**



- Decentralized decision-making process
- Blockchain as a source of project funding
- Decentralized Autonomus Organization (DAO)

#### **DASH Decentralized Funding Model**



#### \$1M/year blockchain based funding<sup>1</sup>

1. \$12.00 per DASH



### **Dash Self-funding Achievements**



## **Investment Oportunity**



- Mining
- Masternodes
- Project governance
- Coin value









JASH

#### How Is Dash Better?

|                                  | PayPal | Bitcoin | Dash  |  |  |
|----------------------------------|--------|---------|-------|--|--|
| Web / Mobile<br>access           | Yes 🗸  | No* 🗙   | Yes 🗸 |  |  |
| User Accounts                    | Yes 🗸  | No 🔀    | Yes 🗸 |  |  |
| Instant<br>payment<br>