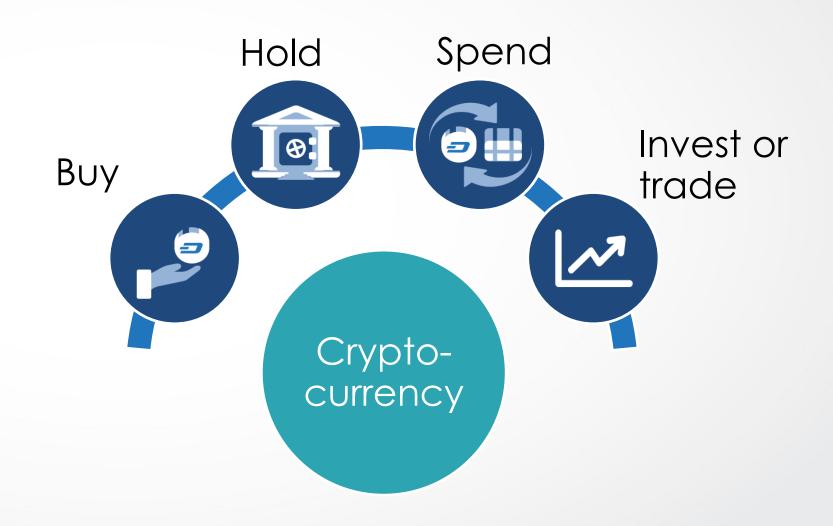

# Dash Project Overview



Dash Vision Dash is digital money for everyday financial transactions

# What Is Crypto-currency?

- Crypto-currency = digital currency
- First crypto-currency: Bitcoin (2009)
- Medium of exchange in the Internet
- Decentralized network instead of centralized institutions
- Money secured by cryptography
- Maintained by community





## What To Do With Crypto-currency?





#### What is Dash?





#### **Unique Dash Features**





# **Decentralized Governance**



- Decentralized decision-making process
- Blockchain as a source of project funding
- Decentralized Autonomus Organization (DAO)

#### **DASH Decentralized Funding Model**



#### \$1M/year blockchain based funding<sup>1</sup>

1. \$12.00 per DASH



### **Dash Self-funding Achievements**



## **Investment Oportunity**



- Mining
- Masternodes
- Project governance
- Coin value









JASH

#### How Is Dash Better?

|                                  | PayPal | Bitcoin | Dash  |  |  |
|----------------------------------|--------|---------|-------|--|--|
| Web / Mobile<br>access           | Yes 🗸  | No* 🗙   | Yes 🗸 |  |  |
| User Accounts                    | Yes 🗸  | No 🔀    | Yes 🗸 |  |  |