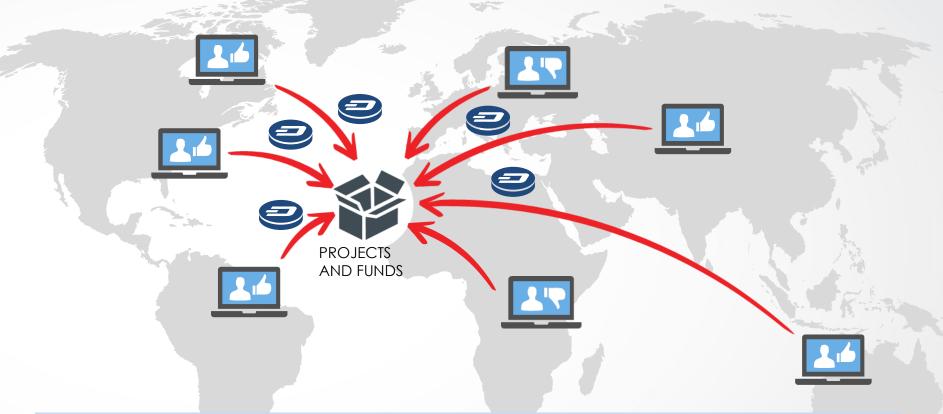

# **Decentralized Governance**

- Decentralized decision-making process
- Blockchain as a source of project funding
- Decentralized Autonomus Organization (DAO)

#### **DASH Decentralized Funding Model**

#### \$1M/year blockchain based funding<sup>1</sup>

1. \$12.00 per DASH