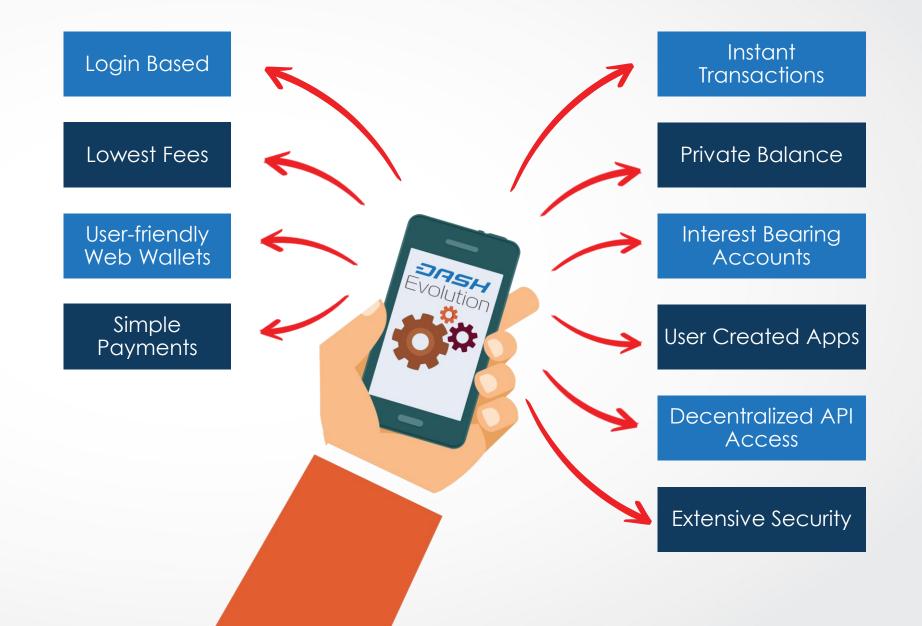

ansactions

# What Is Crypto-currency?

- Crypto-currency = digital currency
- First crypto-currency: Bitcoin (2009)
- Medium of exchange in the Internet
- Decentralized network instead of centralized institutions
- Money secured by cryptography
- Maintained by community





## What To Do With Crypto-currency?





#### What is Dash?





#### **Unique Dash Features**





# **Decentralized Governance**



- Decentralized decision-making process
- Blockchain as a source of project funding
- Decentralized Autonomus Organization (DAO)

#### **DASH Decentralized Funding Model**



#### \$1M/year blockchain based funding<sup>1</sup>

1. \$12.00 per DASH



### **Dash Self-funding Achievements**



## **Investment Oportunity**



- Mining
- Masternodes
- Project governance
- Coin value









JASH

#### How Is Dash Better?

|                                  | PayPal | Bitcoin | Dash  |  |  |
|----------------------------------|--------|---------|-------|--|--|
| Web / Mobile<br>access           | Yes 🗸  | No* 🗙   | Yes 🗸 |  |  |
| User Accounts                    | Yes 🗸  | No 🔀    | Yes 🗸 |  |  |
| Instant<br>payment<br>processing | Yes 🗸  | No 🗙    | Yes 🗸 |  |  |
| Pay to user                      | Yes 🗸  | No 🗙    | Yes 🗸 |  |  |
| Decentralized                    | No 🗙   | Yes 🗸   | Yes 🗸 |  |  |

\* unless via centralized gateway

#### ...look into the Future

| ƏASHPAY Q 🛃                                                                                                       |               | NTACTS APP                 |          |          |             | DASH *