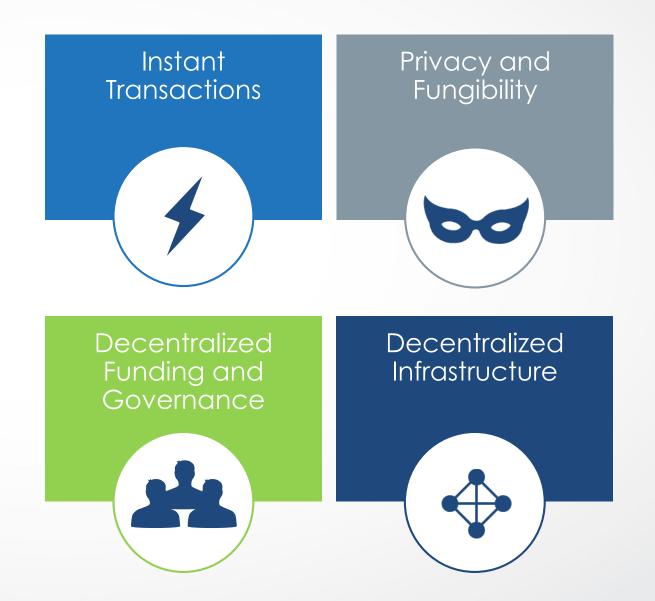

# Dash Project Overview



Dash Vision Dash is digital money for everyday financial transactions

# What Is Crypto-currency?

- Crypto-currency = digital currency
- First crypto-currency: Bitcoin (2009)
- Medium of exchange in the Internet
- Decentralized network instead of centralized institutions
- Money secured by cryptography
- Maintained by community





## What To Do With Crypto-currency?





#### What is Dash?





#### **Unique Dash Features**





# **Decentralized Governance**



- Decentralized decision-making process
- Blockchain as a source of project funding
- Decentralized Autonomus Organization (DAO)

#### **DASH Decentralized Funding Model**



#### \$1M/year blockchain based funding<sup>1</sup>

1. \$12.00 per DASH



### **Dash Self-funding Achievements**



## **Investment Oportunity**



- Mining
- Masternodes
- Project governance
- Coin value









JASH

#### How Is Dash Better?

|                                  | PayPal | Bitcoin | Dash  |  |  |
|----------------------------------|--------|---------|-------|--|--|
| Web / Mobile<br>access           | Yes 🗸  | No* 🗙   | Yes 🗸 |  |  |
| User Accounts                    | Yes 🗸  | No 🔀    | Yes 🗸 |  |  |
| Instant<br>payment<br>processing | Yes 🗸  | No 🗙    | Yes