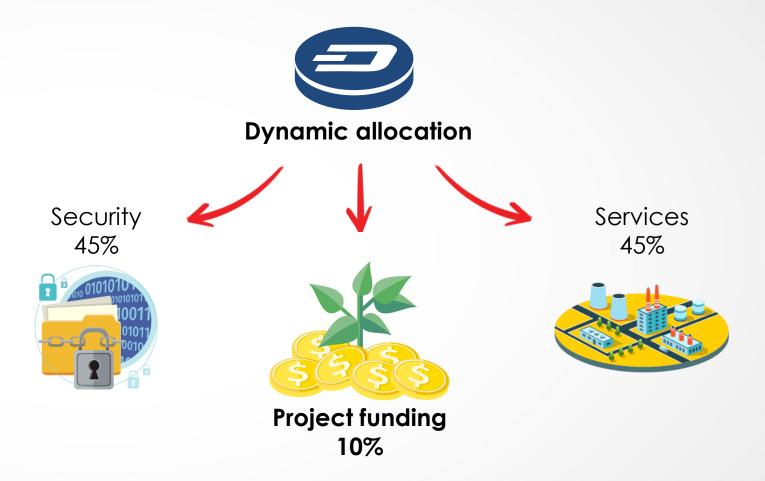

# **Decentralized Governance**

- Decentralized decision-making process
- Blockchain as a source of project funding
- Decentralized Autonomus Organization (DAO)

#### **DASH Decentralized Funding Model**

#### \$1M/year blockchain based funding<sup>1</sup>

1. \$12.00 per DASH