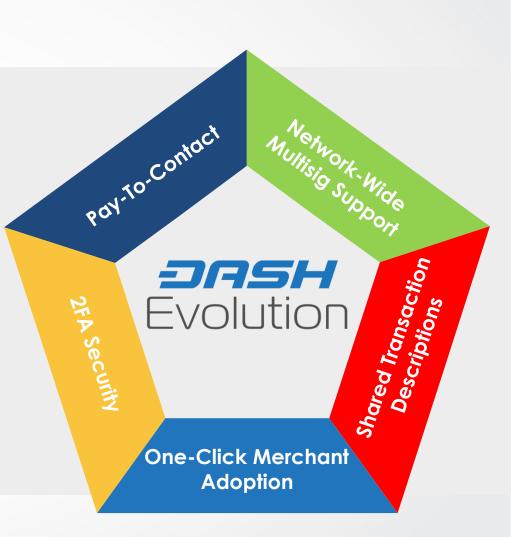

### What Is Next For Dash?

- User-friendly web wallets
- Human-readable addresses
- Instant, private transactions
- Extended security
- Easy merchant integration
- Network-wide multisignature

JASH