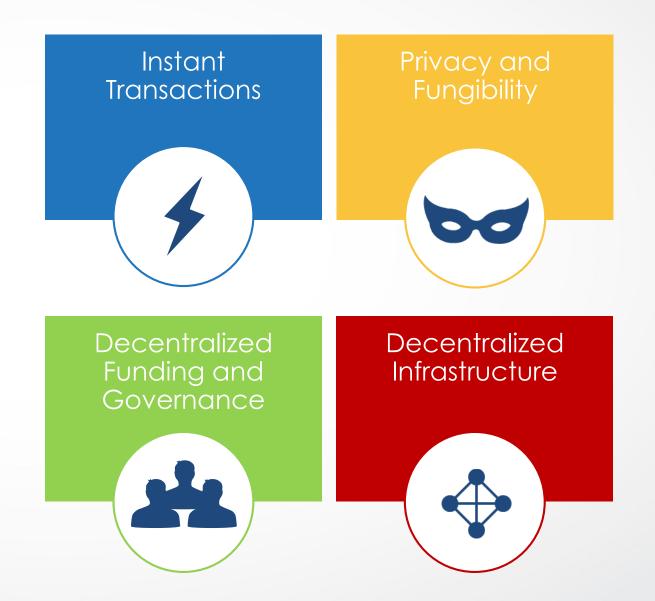

# Dash Project Overview



Dash Vision Dash is digital money for everyday financial transactions

## What Is Crypto-currency?

- Crypto-currency = digital currency
- First crypto-currency: Bitcoin (2009)
- Medium of exchange in the Internet
- Decentralized network instead of centralized institutions
- Money secured by cryptography
- Maintained by community









Int

JRSH

#### Innovative crypto-curerncy

#### **User-oriented features**

#### Working DAO (since August 2016)

#### Incentivized 2-tier infrastructure

**Effective investment** 



### **Unique Dash Features**





## **Decentralized Governance**



- Decentralized decision-making process
- Blockchain as a source of project funding
- Decentralized Autonomus Organization (DAO)



### **DASH Decentralized Funding Model**



- Team Salaries
- Infrastructure
- Software licenses

- PR and marketing
- Conferences
- New ideas (R&D)



### **Dash Self-funding Achievements**



### **Investment Oportunity**



DASH

- Mining
- Masternodes
- Project governance
- Coin value



#### ÐASH

### What Is Next For Dash?

- User-friendly web wallets
- Human-readable addresses
- Instant, private transactions
- Extended security
- Easy merchant integration
- Network-wide multisignature



JASH

### How Is Dash Better?

|                                  | PayPal | Bitcoin | Dash  |  |
|------------------------------