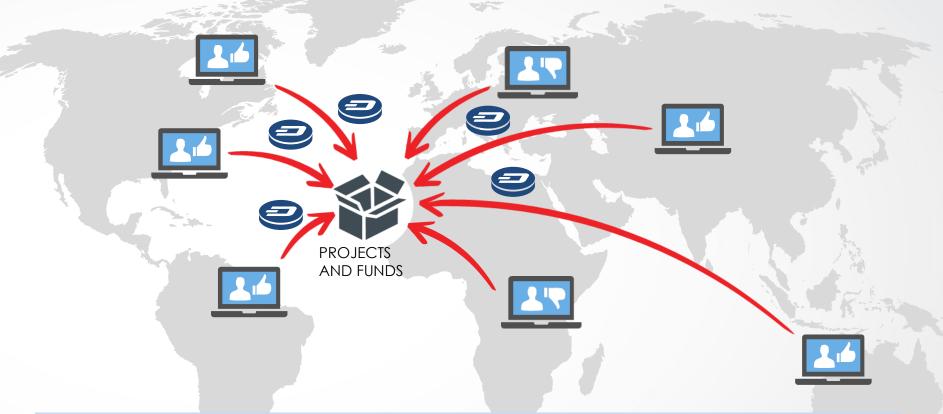

## **Decentralized Governance**

- Decentralized decision-making process
- Blockchain as a source of project funding
- Decentralized Autonomus Organization (DAO)

### **DASH Decentralized Funding Model**

- Team Salaries
- Infrastructure
- Software licenses

- PR and marketing
- Conferences
- New ideas (R&D)