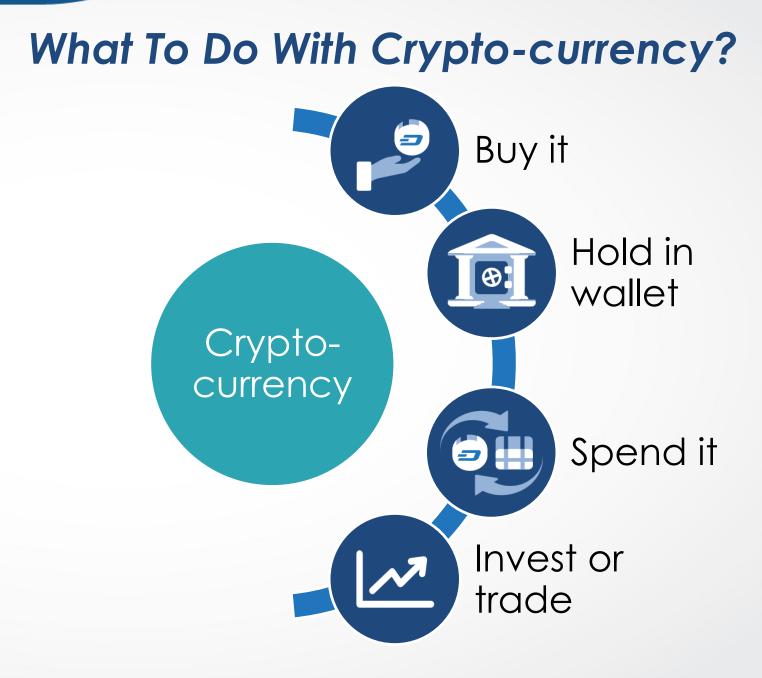

## What Is Crypto-currency?

- Crypto-currency = digital currency
- First crypto-currency: Bitcoin (2009)
- Medium of exchange in the Internet
- Decentralized network instead of centralized institutions
- Money secured by cryptography
- Maintained by community